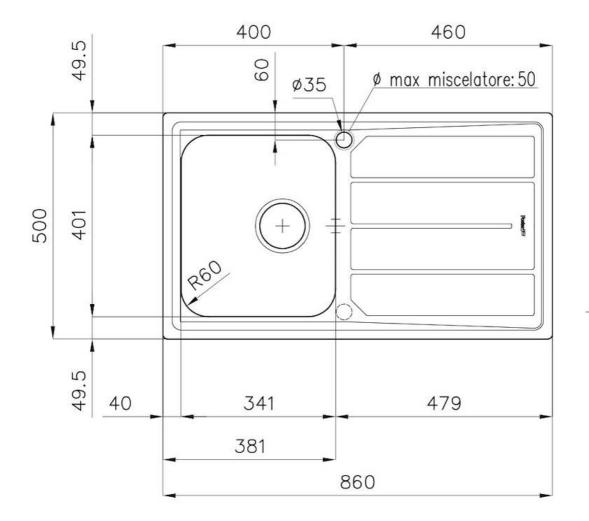

## **DETAILS**

| Edge/Installation Type | Standard (8 mm Edge)                                            |
|------------------------|-----------------------------------------------------------------|
| Finish                 | Foster brushed                                                  |
| Material               | AISI 304 stainless steel                                        |
| Texture                | Foster brushed                                                  |
| Base                   | 45 cm                                                           |
| Dimensions             | 860x500 mm                                                      |
| Standard fittings      | Fixing hooks, gasket, drain, overflow and siphon, boxed packing |
| Mixer holes            | 1 standard hole - 2nd hole on request                           |
| Built-in hole          | 840 x 480 mm                                                    |
|                        |                                                                 |

| Drainer                   | Yes                                                                                                                                                                                                                                                    |
|---------------------------|--------------------------------------------------------------------------------------------------------------------------------------------------------------------------------------------------------------------------------------------------------|
| Width                     | 86 cm                                                                                                                                                                                                                                                  |
| Bowl dimension            | 341x400mm                                                                                                                                                                                                                                              |
| Number of bowls           | 1 bowl                                                                                                                                                                                                                                                 |
| Waste fitting             | 3,5" drain                                                                                                                                                                                                                                             |
| FEATURES                  |                                                                                                                                                                                                                                                        |
| 2nd / 3rd hole availaible | The sink can be customized with the execution on request of additional holes, usable for double-hole mixers, for remote controlled drains or for the installation of soap dispensers. The positions are marked on the drawings with dotted line holes. |
| Added value               | Foster uses steel thicknesses higher than those used on average by other manufacturers. This is how, thanks to our long experience, we know how to make sinks of superior quality and with a better resistance to aging.                               |
| Basket 3,5" waste fitting | The drain is equipped with a large 3.5" drain, with the practical basket cap that prevents the discharge of solid parts.                                                                                                                               |
| Sliding brackets          |                                                                                                                                                                                                                                                        |

#### **TECHNICAL DATA**

optional hole foro opzionale