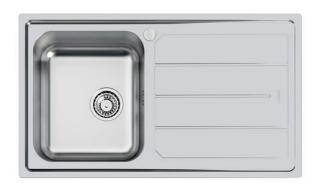

# **Sink Elettra**

Bowl on the left Kitchen Sinks Code: 5186 062

## **DETAILS**

| Edge/Installation Type | Standard (8 mm Edge)                                            |
|------------------------|-----------------------------------------------------------------|
| Finish                 | Foster brushed                                                  |
| Material               | AISI 304 stainless steel                                        |
| Texture                | Foster brushed                                                  |
| Base                   | 45 cm                                                           |
| Dimensions             | 860x500 mm                                                      |
| Standard fittings      | Fixing hooks, gasket, drain, overflow and siphon, boxed packing |
| Mixer holes            | 1 standard hole - 2nd hole on request                           |
| Built-in hole          | 840 x 480 mm                                                    |
|                        |                                                                 |

| Drainer                   | Yes                                                                                                                                                                                                                                                    |
|---------------------------|--------------------------------------------------------------------------------------------------------------------------------------------------------------------------------------------------------------------------------------------------------|
| Width                     | 86 cm                                                                                                                                                                                                                                                  |
| Bowl dimension            | 341x400mm                                                                                                                                                                                                                                              |
| Number of bowls           | 1 bowl                                                                                                                                                                                                                                                 |
| Waste fitting             | 3,5" drain                                                                                                                                                                                                                                             |
| FEATURES                  |                                                                                                                                                                                                                                                        |
| 2nd / 3rd hole availaible | The sink can be customized with the execution on request of additional holes, usable for double-hole mixers, for remote controlled drains or for the installation of soap dispensers. The positions are marked on the drawings with dotted line holes. |
| Added value               | Foster uses steel thicknesses higher than those used on average by other manufacturers. This is how, thanks to our long experience, we know how to make sinks of superior quality and with a better resistance to aging.                               |
| Basket 3,5" waste fitting | The drain is equipped with a large 3.5" drain, with the practical basket cap that prevents the discharge of solid parts.                                                                                                                               |
| Sliding brackets          |                                                                                                                                                                                                                                                        |