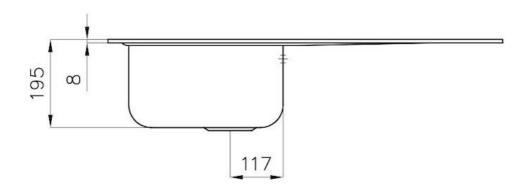

## **DETAILS**

| Edge/Installation Type | Standard (8 mm Edge)                                            |
|------------------------|-----------------------------------------------------------------|
| Finish                 | Foster brushed                                                  |
| Material               | AISI 304 stainless steel                                        |
| Texture                | Foster brushed                                                  |
| Base                   | 45 cm                                                           |
| Dimensions             | 860x500 mm                                                      |
| Standard fittings      | Fixing hooks, gasket, drain, overflow and siphon, boxed packing |
| Mixer holes            | 1 standard hole - 2nd hole on request                           |
| Built-in hole          | 840 x 480 mm                                                    |
|                        |                                                                 |